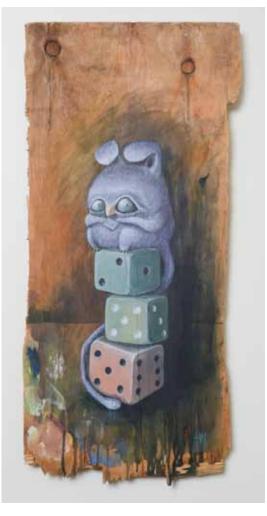

'Own Four Feet'

Hayley Welsh 2013 Acrylic and pencil on wood 40 x 40cm

\$990.00

'Dreamer'

Hayley Welsh 2013 Acrylic and pencil on wood 79 x 60cm

\$1773.00