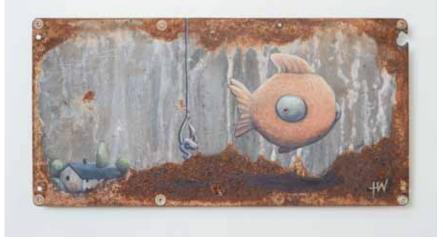

Hayley Welsh 2013 Acrylic on found metal sign 75 x 75cm

\$3090.00

'Poppa Bear'

Hayley Welsh 2013 Acrylic and pencil on drawer 45 x 40cm

\$1909.00

'Your Turn'

Hayley Welsh 2013 Acrylic and pencil on wood 37 x 75cm