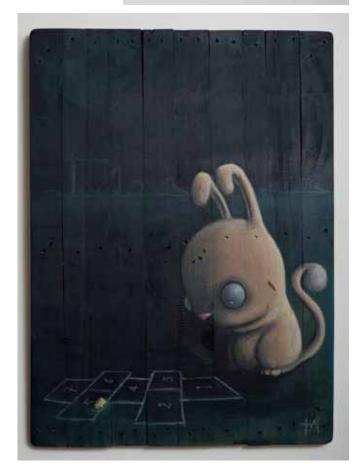

#### SOLD

'Promise You'll Take Me There'

Hayley Welsh 2012 Acrylic and pencil on wood 145 x 120cm

\$8340.00

'City Pressure'

Hayley Welsh 2012 Acrylic and pencil on wood 40 x 40cm

\$990.00

SOLD