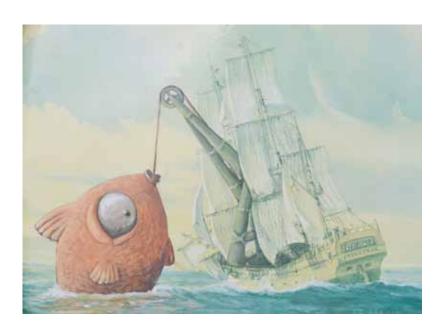

Hayley Welsh 2013 Acrylic on found metal sign 75 x 75cm

\$3090.00

'Poppa Bear'

Hayley Welsh 2013 Acrylic and pencil on drawer 45 x 40cm

\$1909.00

'Your Turn'

Hayley Welsh 2013 Acrylic and pencil on wood 37 x 75cm