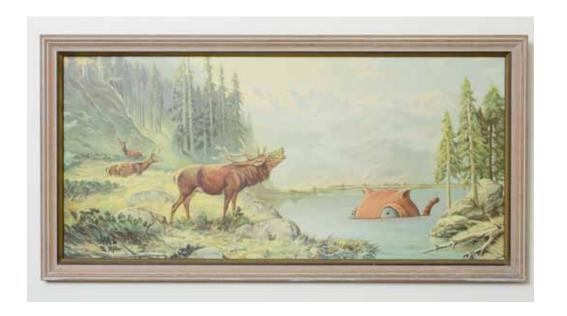

Hayley Welsh 2013 Acrylic on found print 66 x 50cm

\$1800.00

'Doodle-Bird'

Hayley Welsh 2012 Acrylic on found print 82 x 47cm

\$1800.00

SOLD

'Something in the Water'

Hayley Welsh 2013 Acrylic on found print 83 x 42cm