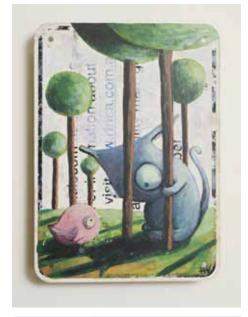

SOLD

Hayley Welsh 2013 Acrylic and pencil on wood 66 x 92cm

\$3090.00

'Trail'

(set of two)

Hayley Welsh 2013 Acrylic and pencil on wood 30 x 40cm

\$990.00