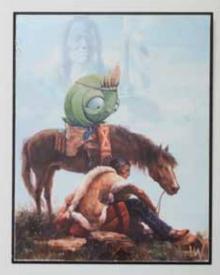

SOLD

Hayley Welsh 2013 Acrylic and pencil on wood 66 x 92cm

\$3090.00

'Trail'

(set of two)

Hayley Welsh 2013 Acrylic and pencil on wood 30 x 40cm

\$990.00