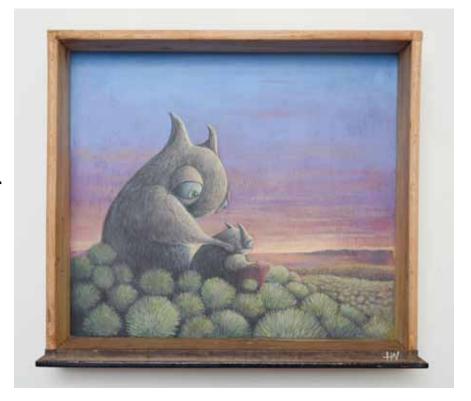

Hayley Welsh 2013 Acrylic on found metal sign 75 x 75cm

\$3090.00

'Poppa Bear'

Hayley Welsh 2013 Acrylic and pencil on drawer 45 x 40cm

\$1909.00

'Your Turn'

Hayley Welsh 2013 Acrylic and pencil on wood 37 x 75cm