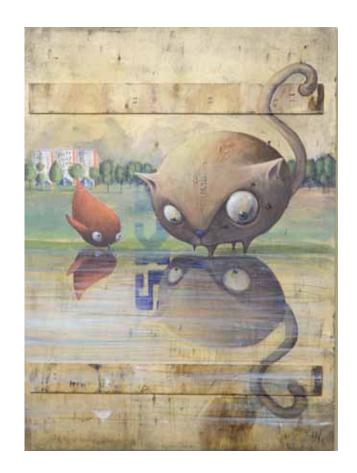

#### SOLD

'Promise You'll Take Me There'

Hayley Welsh 2012 Acrylic and pencil on wood 145 x 120cm

\$8340.00

'City Pressure'

Hayley Welsh 2012 Acrylic and pencil on wood 40 x 40cm

\$990.00

SOLD