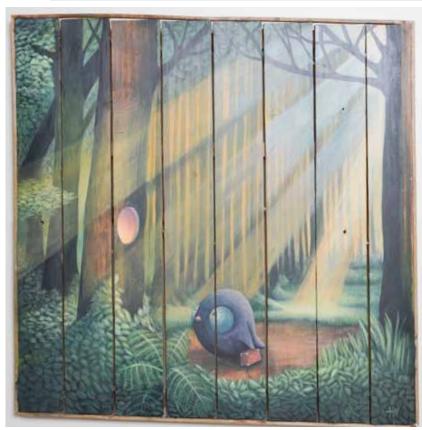

#### SOLD

Hayley Welsh 2013 Acrylic and pencil on wood 120 x 120cm

\$6613.00

'Curiouser and Curiouser'

Hayley Welsh 2013 Acrylic on found metal sign 51 x 26cm

\$1800.00

SOLD

'Reflect'