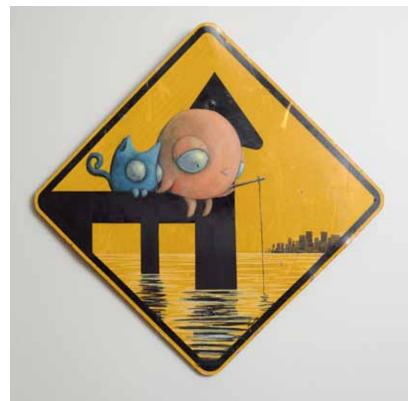

\$1800.00

SOLD

'Hide and Seek'

Hayley Welsh 2013 Acrylic on found metal sign 75 x 75cm

\$795.00

SOLD

Hayley Welsh 2013 Acrylic on found print 83 x 42cm

\$795.00