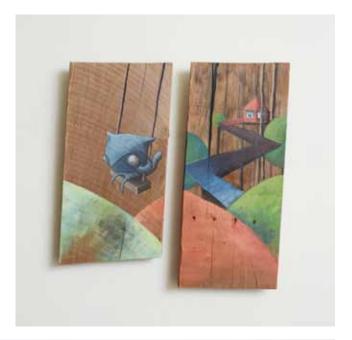

SOLD

Hayley Welsh 2013 Acrylic and pencil on wood 66 x 92cm

\$3090.00

'Trail'

(set of two)

Hayley Welsh 2013 Acrylic and pencil on wood 30 x 40cm

\$990.00